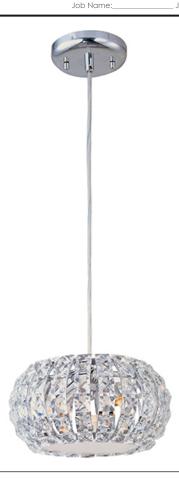

## PRODUCT DESCRIPTION

Bejeweled in thousands of crystals over gleaming K9 chrome, the Bijou Collection sparkles with the unmistakable radiance of rare diamonds. Encasing a warm, soft glow within, the smooth orbs of chrome come to life as light shimmers and dances off the crystal-encrusted surface. Whether as a pendant, sconce, or flush mount, Bijou adorns the room in beauty and richness.

#### **FINISHES OPTION**

Polished Chrome (PC)

### **GLASS**

Crystal 20

#### MATERIAL

Crystal, Acrylic, Steel