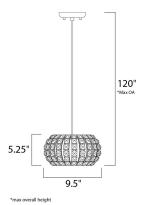

### **MEASUREMENTS**

DIMENSION : 9.5" W x 5.25" H : 120" OAH MAX OAH HANGING WEIGHT : 4.85 lb

LAMPING

INPUT VOLTAGE : 120V

: 1,500 Rated LUMENS

BULB : 3 x 40W Xenon G9 , 120W Total

BULB INCLUDED : (Included) DIMMABLE : Yes COLOR\_TEMP : 2900K